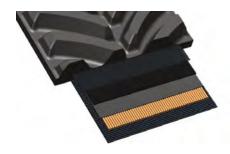

### **Strong Cables**

The track tensile strength is ensured by a full layer of 5.4mm, seamless tension cables. In addition, the track's core is reinforced with as much as four steel cable layers placed at special angles to maximise the core stiffness, making our tracks the best choice for durability and flexibility.

## One Step Vulcan

Vulcanisation in one step of track core, guide lugs and tread patterns reinforce solidity and prevent tread pull off. All track parts are strongly vulcanised and bonded together. Low wearability rubber compound offers extended lifetime.