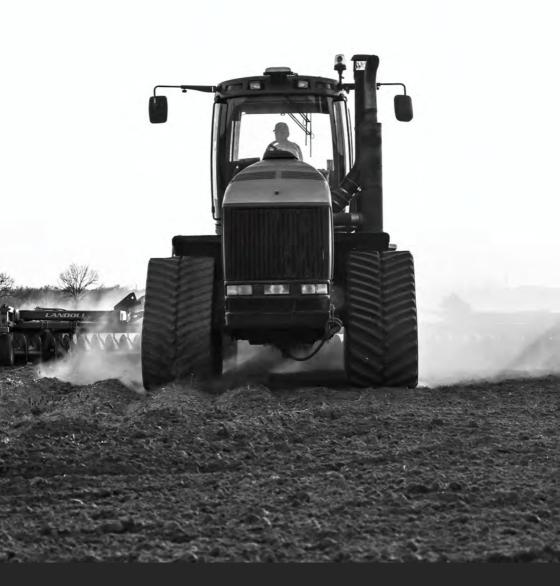

The tractors produced by AGCO under the Challenger name share a common feature : the use of friction-drive agricultural tracks.

From the early Challenger **35-95 models** (CAT & Claas) to the **MT700** and **MT800**, these high powered machines benefit from **long tracks** that provide both **flotation and traction**. To withstand their power, the **treads and drive lugs** on our tracks are **simultaneously vulcanised**, giving them **greater resistance to tearing**.

Vulcan Agri tracks are perfectly suited to Challenger tractors, allowing you to take full advantage of your machine's performance.